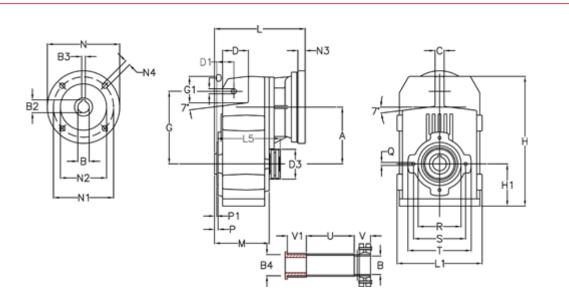

## **Data Sheet**

Article number: 29560403018630 Description: Shaft mounted gear A412QF42-30,1-P80B5

## **Measures**

| A = 175.75 | D1 = 56.5  | 15 = 200.0  | P1                                  | = 3.5    | V = 4  |
|------------|------------|-------------|-------------------------------------|----------|--------|
| B = 42     | d3 = 100   | M = 144.0   | Q                                   | = M12x19 | V1 = 4 |
| B1 = 19    | G = 218    | N = 200     | R                                   | = 130    |        |
| B2 = 21.8  | G1 = 97.5  | N1 = 165    | S                                   | = 165    |        |
| B3 = 6     | H = 389.0  | N2 = 130    | Т                                   | = 200    |        |
| B4 = 42    | H1 = 116.0 | N4 = M10x20 | Tightening torque Nm adapter bushin | g = 6.0  |        |
| C = 16     | L = 265.5  | O = 14      | Tightening torque Nm shrink disc    | = 10.0   |        |
| D = 79.0   | L1 = 242   | P = 7.5     | U                                   | = 82.0   |        |
|            |            |             |                                     |          |        |